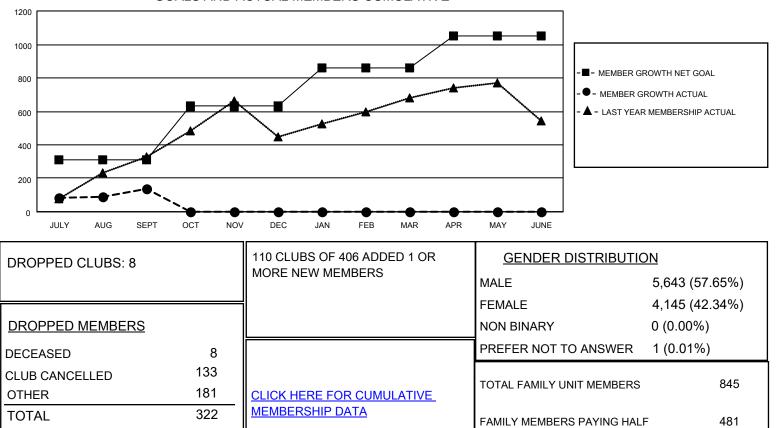

## LOCATION: NIGERIA

| Clubs                 |               |           |               | Members               |                           |                         |                                                    |
|-----------------------|---------------|-----------|---------------|-----------------------|---------------------------|-------------------------|----------------------------------------------------|
| RESULTS FOR 2022-2023 |               |           |               | RESULTS FOR 2022-2023 |                           |                         |                                                    |
| QUARTER               | NEW CLUB GOAL | NEW CLUBS | DROPPED CLUBS | QUARTER               | MEMBER GROWTH NET<br>GOAL | MEMBER GROWTH<br>ACTUAL | DROPPED<br>MEMBERS ACTUAL<br>(including transfers) |
| JULY/AUG/SEPT         | 10            | 12        | 8             | JULY/AUG/SE           | PT 310                    | 491                     | 322                                                |
| OCT/NOV/DEC           | 7             | 0         | 0             | OCT/NOV/DE            | C 320                     | 0                       | 0                                                  |
| JAN/FEB/MAR           | 6             | 0         | 0             | JAN/FEB/MAR           | 230                       | 0                       | 0                                                  |
| APR/MAY/JUNE          | 5             | 0         | 0             | APR/MAY/JUN           | NE 191                    | 0                       | 0                                                  |