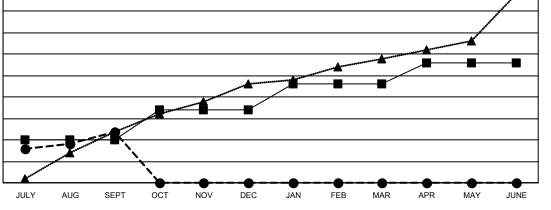

## LOCATION: NIGERIA

| Clubs                 |               |           |               | Members               |                           |                         |                                                    |
|-----------------------|---------------|-----------|---------------|-----------------------|---------------------------|-------------------------|----------------------------------------------------|
| RESULTS FOR 2022-2023 |               |           |               | RESULTS FOR 2022-2023 |                           |                         |                                                    |
| QUARTER               | NEW CLUB GOAL | NEW CLUBS | DROPPED CLUBS | QUARTER               | MEMBER GROWTH NET<br>GOAL | MEMBER GROWTH<br>ACTUAL | DROPPED<br>MEMBERS ACTUAL<br>(including transfers) |
| JULY/AUG/SEPT         | 10            | 12        | 8             | JULY/AUG/SE           | PT 310                    | 491                     | 322                                                |
| OCT/NOV/DEC           | 7             | 0         | 0             | OCT/NOV/DE            | C 320                     | 0                       | 0                                                  |
| JAN/FEB/MAR           | 6             | 0         | 0             | JAN/FEB/MAR           | 230                       | 0                       | 0                                                  |
| APR/MAY/JUNE          | 5             | 0         | 0             | APR/MAY/JUN           | NE 191                    | 0                       | 0                                                  |

CURRENT YEAR ACTUAL NEW CLUBS

- LAST YEAR ACTUAL NEW CLUBS

GOALS AND ACTUAL MEMBERS CUMULATIVE

DUES